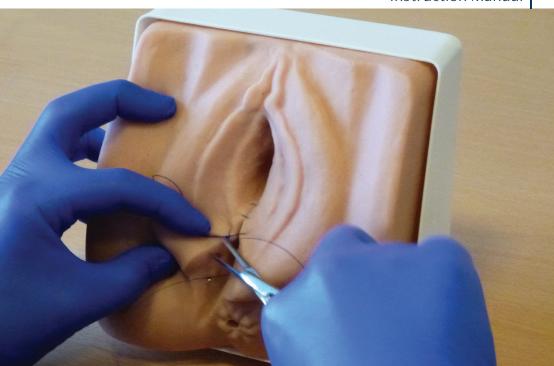

#### **Skills**

- Repair of a right mediolateral incision
- Handling and knot tying

#### **Features**

- Accurate, life size anatomy with all relevant landmarks
- Improved material gives highly realistic feedback during suturing
- Open rectum for digital assessment and verification that the bowel has not been sutured
- Suited to deep muscle, subcutaneous and superficial suturing techniques
- Reinforced layer allows for repeated procedures to be performed
- Suction feet for easy, stable securement to work surface