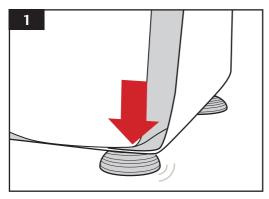

## **Before Use**

Place the model on a stable, flat surface

Secure in place by using all 4 suction feet to fix to the surface.