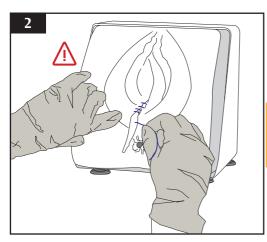

# **Safety and Precautions**

After each use, sutures must be removed from the model. Leaving the model sutured for prolonged periods may cause damage, decrease durability and invalidate your guarantee.

Remove sutures very carefully after each use. If instruments are used, be certain not to cut into or tear the skin of the model.

This simulator is a non-serviceable item and will need to be disposed of, in accordance with local policy, after a period of use.

## **After Use**

After training, sutures must be removed.

Remove sutures carefully, being certain not to rip or tear the skin of the model.

Leaving the model sutured for prolonged periods may cause damage, decrease durability and invalidate your guarantee.