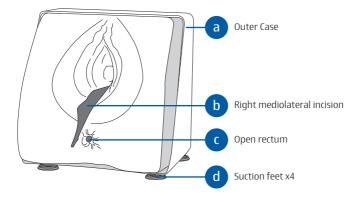

#### **Parts**

#### **Features**

- Accurate, life size anatomy with all relevant landmarks
- Improved material gives highly realistic feedback during suturing
- Open rectum for digital assessment and verification that the bowel has not been sutured
- Suited to deep muscle, subcutaneous and superficial suturing techniques
- Reinforced layer allows for repeated procedures to be performed
- Suction feet for easy, stable securement to work surface