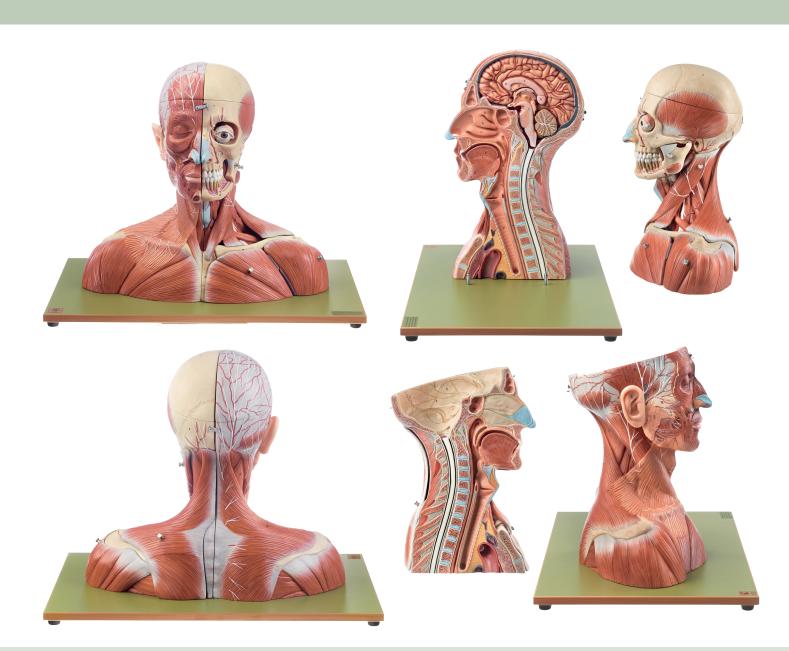

## MC1 • HEAD AND NECK

Natural size, in SOMSO-PLAST®. The right side shows the mimic muscular system with the deep-set muscles. The left temporomaxillary joint and the sternocleidomastoid muscle are removable to show the carotid trigone. May be separated medially into two halves. After removing the cranium, the 8-part brain with arteries can be removed. Separates into 19 parts: Trapezius muscle, pectoralis major muscle, deltoid muscle and clavicle, eye with muscles and optic nerve. On a green base. Height: 38.5 cm, width: 48 cm, depth: 30 cm, weight: 6.25 kg