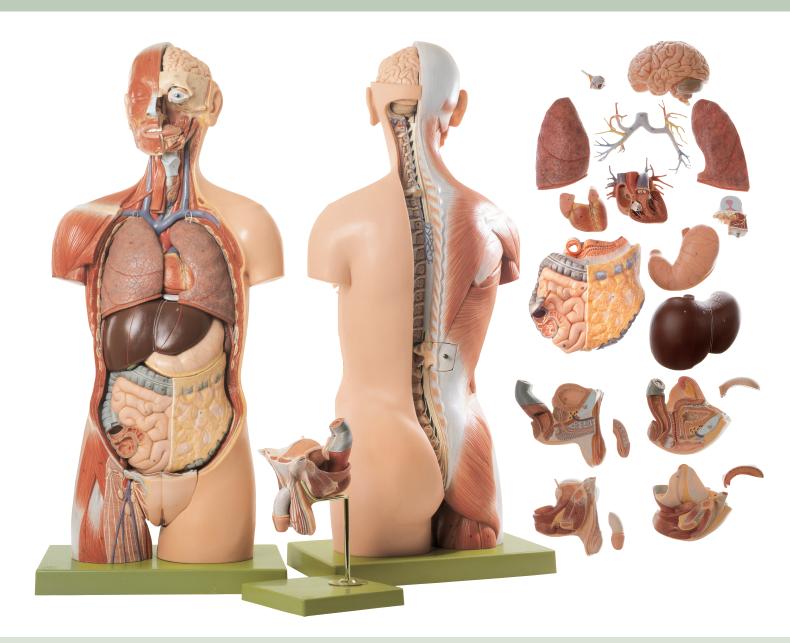

## $\rm MT69$ $\bullet$ Torso with Head, Open Back and interchangeable male and female genitalia

Natural size, in SOMSOPLAST®. One side with muscles and interchangeable female and male genital organs. Separates into 20 parts: half of brain, eye with muscles and optic nerve, right and left half of lungs, heart (2 parts), bronchial tree, liver, stomach, small and large intestine with duodenum and pancreas, female genital organs (4 parts), male genital organs (4 parts), first lumbar vertebra with prolapse of disc (L 1), torso. On a green base. Height: 90 cm, (torso 86 cm), width: 39 cm, depth: 26 cm, weight: 12.84 kg